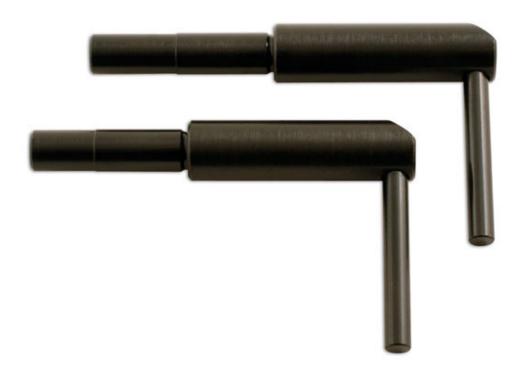

## Flywheel Locking Pins - for BMW

Upgrade pins for Laser Engine Timing Tools - for BMW and Land Rover (Part No. 3577).

## **Additional Information**

- Applications: engine code 20 4D 4 on 2.0L 4 cylinder diesel engines fitted to 1 series, 3 series and X3.
- Applications: engine codes 30 6D 2, 3, 4 and 5 on 3.0L 6 cyl diesel engines fitted to 3 series, 5 series, 7 series, X3, X5 and X6.

LASER Kamasa Gunson Connect

- Chassis ref: E81, E82, E87, E88, E46, E60, E61, E83, E90, E91, E92, E93, E65, E66, E53, E70, E71 and E72.
- OEM Ref 11 5 180 and 11 6 080.
- · Made in Sheffield.

http://lasertools.co.uk/product/5166